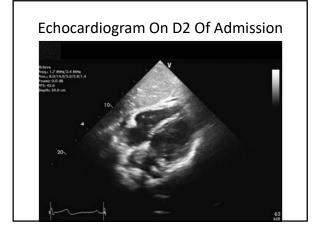

## Question 1

What are these masses?

- 1. Left atrial thrombus, left ventricular thrombi
- 2. Left atrial tumour, left ventricular thrombi
- 3. Left atrial thrombus, left ventricular tumours
- 4. Left atrial tumour, left ventricular tumours
- 5. Left atrial vegetation, left ventricular thrombi

## Question 2

What would you do next to evaluate these 3 masses?

- 1. Repeat transthoracic echocardiogram.
- 2. Do transesophageal echocardiogram.
- 3. Do cardiac CT.
- 4. Do cardiac MRI.
- 5. Do PET scan.

#### What are these masses?

- 1. Left atrial thrombus, left ventricular thrombi
- 2. Left atrial tumour, left ventricular thrombi
- 3. Left atrial thrombus, left ventricular tumours
- 4. Left atrial tumour, left ventricular tumours
- 5. Left atrial and ventricular vegetations