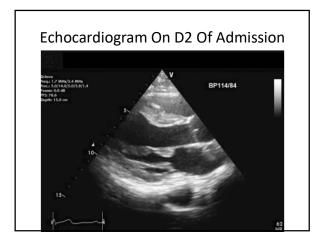

## Question 1

What are these masses?

- 1. Left atrial thrombus, left ventricular thrombi
- 2. Left atrial tumour, left ventricular thrombi
- 3. Left atrial thrombus, left ventricular tumours
- 4. Left atrial tumour, left ventricular tumours
- 5. Left atrial vegetation, left ventricular thrombi

## Question 2

What would you do next to evaluate these 3 masses?

- 1. Repeat transthoracic echocardiogram.
- 2. Do transesophageal echocardiogram.
- 3. Do cardiac CT.
- 4. Do cardiac MRI.
- 5. Do PET scan.

#### Cardiac MRI Was Performed

2-chamber cine showing thin and akinetic anterior LV wall and apex with 2 masses in the apical cavity.

Apical short axis cine showing a distinct mass at 11 o'clock and another mass just visible at 5 o'clock.

# Cardiac MRI

Biatrial view showing left atrial mass attached to the atrial septum.

#### What are these masses?

- 1. Left atrial thrombus, left ventricular thrombi
- 2. Left atrial tumour, left ventricular thrombi
- 3. Left atrial thrombus, left ventricular tumours
- 4. Left atrial tumour, left ventricular tumours
- 5. Left atrial and ventricular vegetations

## **Our Diagnosis**

Left atrial myxoma, left ventricular apical thrombi.

Patient was to be treated with aspirin, clopidogrel and rivaroxaban for 3 months, then to repeat cardiac imaging and if thrombi resolved, to consider excision of myxoma.