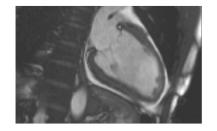

## Question 1

What are these masses?

- 1. Left atrial thrombus, left ventricular thrombi
- 2. Left atrial tumour, left ventricular thrombi
- 3. Left atrial thrombus, left ventricular tumours
- 4. Left atrial tumour, left ventricular tumours
- 5. Left atrial vegetation, left ventricular thrombi

## Question 2

What would you do next to evaluate these 3 masses?

- 1. Repeat transthoracic echocardiogram.
- 2. Do transesophageal echocardiogram.
- 3. Do cardiac CT.
- 4. Do cardiac MRI.
- 5. Do PET scan.