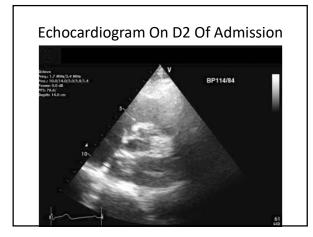

## Question 1

What are these masses?

- 1. Left atrial thrombus, left ventricular thrombi
- 2. Left atrial tumour, left ventricular thrombi
- 3. Left atrial thrombus, left ventricular tumours
- 4. Left atrial tumour, left ventricular tumours
- 5. Left atrial vegetation, left ventricular thrombi

## Question 2

What would you do next to evaluate these 3 masses?

- 1. Repeat transthoracic echocardiogram.
- 2. Do transesophageal echocardiogram.
- 3. Do cardiac CT.
- 4. Do cardiac MRI.
- 5. Do PET scan.

#### Cardiac MRI Was Performed

2-chamber cine showing thin and akinetic anterior LV wall and apex with 2 masses in the apical cavity.

Apical short axis cine showing a distinct mass at 11 o'clock and another mass just visible at 5 o'clock.

# Cardiac MRI

Biatrial view showing left atrial mass attached to the atrial septum.

#### What are these masses?

- 1. Left atrial thrombus, left ventricular thrombi
- 2. Left atrial tumour, left ventricular thrombi
- 3. Left atrial thrombus, left ventricular tumours
- 4. Left atrial tumour, left ventricular tumours
- 5. Left atrial and ventricular vegetations

## **Our Diagnosis**

Left atrial myxoma, left ventricular apical thrombi.

Patient was to be treated with aspirin, clopidogrel and rivaroxaban for 3 months, then to repeat cardiac imaging and if thrombi resolved, to consider excision of myxoma.