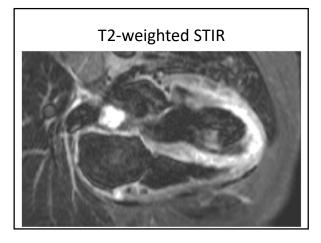

#### Cardiac MRI Was Performed

2-chamber cine showing thin and akinetic anterior LV wall and apex with 2 masses in the apical cavity.

Apical short axis cine showing a distinct mass at 11 o'clock and another mass just visible at 5 o'clock.