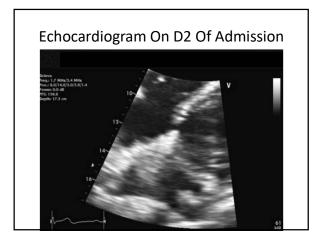

## Question 1

What are these masses?

- 1. Left atrial thrombus, left ventricular thrombi
- 2. Left atrial tumour, left ventricular thrombi
- 3. Left atrial thrombus, left ventricular tumours
- 4. Left atrial tumour, left ventricular tumours
- 5. Left atrial vegetation, left ventricular thrombi

## Question 2

What would you do next to evaluate these 3 masses?

- 1. Repeat transthoracic echocardiogram.
- 2. Do transesophageal echocardiogram.
- 3. Do cardiac CT.
- 4. Do cardiac MRI.
- 5. Do PET scan.

#### What are these masses?

- 1. Left atrial thrombus, left ventricular thrombi
- 2. Left atrial tumour, left ventricular thrombi
- 3. Left atrial thrombus, left ventricular tumours
- 4. Left atrial tumour, left ventricular tumours
- 5. Left atrial and ventricular vegetations

## **Our Diagnosis**

Left atrial myxoma, left ventricular apical thrombi.

Patient was to be treated with aspirin, clopidogrel and rivaroxaban for 3 months, then to repeat cardiac imaging and if thrombi resolved, to consider excision of myxoma.