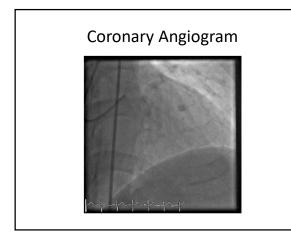

# Food For Thought

Could the myocardial infarction be due to embolization from the myxoma to the left anterior descending coronary artery?