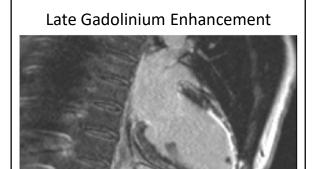

#### Cardiac MRI Was Performed

2-chamber cine showing thin and akinetic anterior LV wall and apex with 2 masses in the apical cavity.

Apical short axis cine showing a distinct mass at 11 o'clock and another mass just visible at 5 o'clock.

# Cardiac MRI

Biatrial view showing left atrial mass attached to the atrial septum.