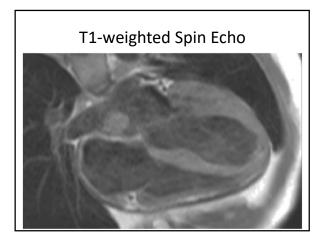

#### Cardiac MRI Was Performed

2-chamber cine showing thin and akinetic anterior LV wall and apex with 2 masses in the apical cavity.

Apical short axis cine showing a distinct mass at 11 o'clock and another mass just visible at 5 o'clock.