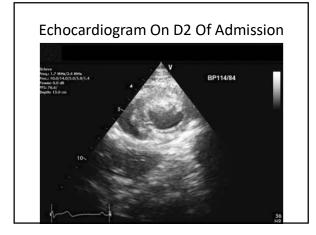

## Question 1

What are these masses?

- 1. Left atrial thrombus, left ventricular thrombi
- 2. Left atrial tumour, left ventricular thrombi
- 3. Left atrial thrombus, left ventricular tumours
- 4. Left atrial tumour, left ventricular tumours
- 5. Left atrial vegetation, left ventricular thrombi

## Question 2

What would you do next to evaluate these 3 masses?

- 1. Repeat transthoracic echocardiogram.
- 2. Do transesophageal echocardiogram.
- 3. Do cardiac CT.
- 4. Do cardiac MRI.
- 5. Do PET scan.

#### What are these masses?

- 1. Left atrial thrombus, left ventricular thrombi
- 2. Left atrial tumour, left ventricular thrombi
- 3. Left atrial thrombus, left ventricular tumours
- 4. Left atrial tumour, left ventricular tumours
- 5. Left atrial and ventricular vegetations

## **Our Diagnosis**

Left atrial myxoma, left ventricular apical thrombi.

Patient was to be treated with aspirin, clopidogrel and rivaroxaban for 3 months, then to repeat cardiac imaging and if thrombi resolved, to consider excision of myxoma.