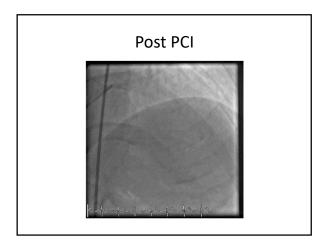

# Food For Thought

Could the myocardial infarction be due to embolization from the myxoma to the left anterior descending coronary artery?