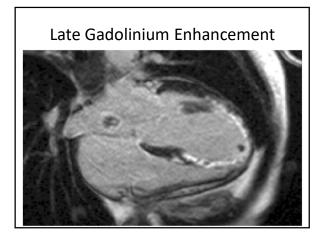

## **Our Diagnosis**

Left atrial myxoma, left ventricular apical thrombi.

Patient was to be treated with aspirin, clopidogrel and rivaroxaban for 3 months, then to repeat cardiac imaging and if thrombi resolved, to consider excision of myxoma.