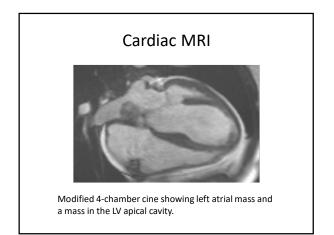

#### Cardiac MRI Was Performed

2-chamber cine showing thin and akinetic anterior LV wall and apex with 2 masses in the apical cavity.

Apical short axis cine showing a distinct mass at 11 o'clock and another mass just visible at 5 o'clock.