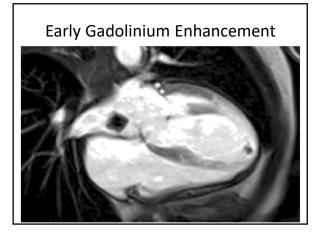

# Cardiac MRI

Biatrial view showing left atrial mass attached to the atrial septum.