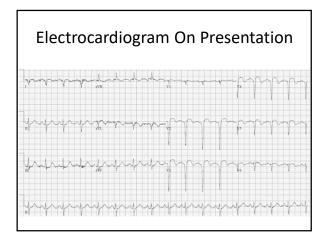

#### History

- 55 year old gentleman presented with retrosternal chest pain while playing badminton a week prior to admission, resolved after an hour.
- Had recurrent chest discomfort subsequently and consulted his family physician.
- Referred to Emergency Department for abnormal ECG.
- No past medical history.
- No significant cardiovascular risk factor.

### Parameters On Admission

- Afebrile, blood pressure 112/75 mmHg, pulse rate 95 bpm, regular rhythm
- SpO<sub>2</sub> 97% on room air
- Heart sounds dual
- Chest clear
- Troponin I 160→1076 →2055 →1470 ng/L
- HDL 1.19 mmol/L, LDL 2.38 mmol/L