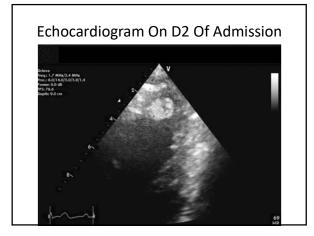

## Question 1

What are these masses?

- 1. Left atrial thrombus, left ventricular thrombi
- 2. Left atrial tumour, left ventricular thrombi
- 3. Left atrial thrombus, left ventricular tumours
- 4. Left atrial tumour, left ventricular tumours
- 5. Left atrial vegetation, left ventricular thrombi

## Question 2

What would you do next to evaluate these 3 masses?

- 1. Repeat transthoracic echocardiogram.
- 2. Do transesophageal echocardiogram.
- 3. Do cardiac CT.
- 4. Do cardiac MRI.
- 5. Do PET scan.

#### What are these masses?

- 1. Left atrial thrombus, left ventricular thrombi
- 2. Left atrial tumour, left ventricular thrombi
- 3. Left atrial thrombus, left ventricular tumours
- 4. Left atrial tumour, left ventricular tumours
- 5. Left atrial and ventricular vegetations