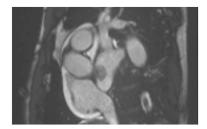

# Cardiac MRI

Biatrial view showing left atrial mass attached to the atrial septum.