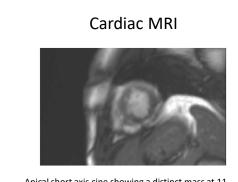

#### Cardiac MRI Was Performed

2-chamber cine showing thin and akinetic anterior LV wall and apex with 2 masses in the apical cavity.

Apical short axis cine showing a distinct mass at 11 o'clock and another mass just visible at 5 o'clock.